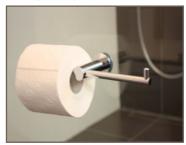

## Pivot System

Through the glass toilet roll holder

Through the glass towel rail

## ACCESSORIES options

Glass shower shelf

Shower squeegee

Through the glass toilet roll holder

Corner glass shelf