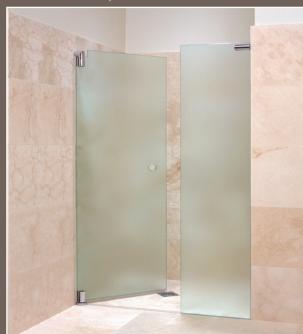

# SLIDING FRAMELESS SHOWER SCREENS \*\*Fleavy Duty\*\*

### **Shower Screen Experts**

- Quality fittings and 10mm toughened safety glass give you that frameless look with the flexibility of a sliding system
- Perfect for tight spaces in your bathroom, you no longer have to worry about choosing a shower door that opens into your room or choosing an old-fashioned framed sliding shower screen
- Adaptable system, allows for different shower screen configurations: wall to wall, corner, three sided designs and even over the bath
- Fixed panels can be fitted either side of the door
- The fully integrated sliding system has an efficient enclosed roller operation that allows for a smooth, easy to use sliding door
- Small guide on the floor means it is easy to clean
- Standard fittings and track are a chrome finish
- Matte black, brushed nickel and polished brass are also available
- We also offer custom colours
- Minimum suggested width is 900mm
- Every frameless sliding shower screen is custom made to fit your requirements
- 5 year warranty on parts and installation

#### Wall to wall sliding shower screen

Corner sliding shower edge on bath

Wall to wall sliding bath screen

Wall to wall frosted sliding door

Three-sided sliding shower screen

Wall to wall sliding shower screen