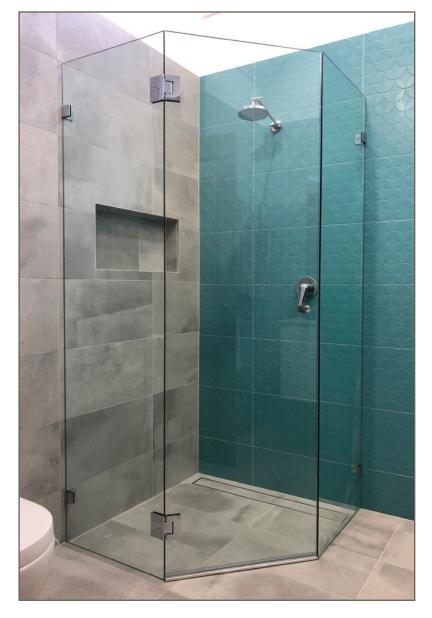

# HINGED FRAMELESS SHOWER SCREENS

- Quality chrome fittings and 10mm toughened safety glass
- Frameless minimal look
- Design flexibility allows for different configurations wall to wall, corner, two sided, three sided or over bath
- Gravity self-closing hinges
- Door can be hinged of glass or wall
- Choice of door handles
- Option of through the glass fittings such as toilet roll holders or towel rails
- Chrome is standard but other colours available
- Glass standard is clear but also available in Ultra clear, frosted, grey tint or bronze tint
- Every frameless sliding shower screen is custom made to fit your requirements
- Our shower screen experts will measure, quote and install to ensure you will have a trouble free installation

## Hinged Frameless

Wall to wall hinged shower screen

Hinged shower screen on hob

Hinged bath screen

Fixed panel shower screen

Two-sided shower screen — on bath edge

Wall to wall hinged shower screen