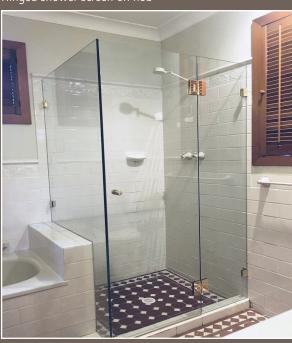

#### Wall to wall pivot

Corner 135 degree pivot

Frosted wall to wall pivot

Wall to wall pivot

Two-sided pivot shower screen

Wall to wall pivot polished brass