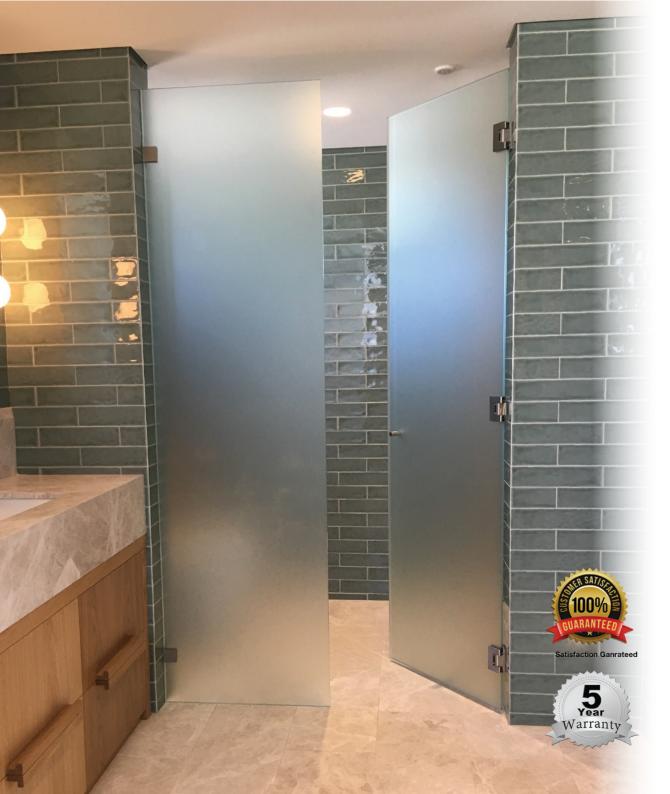

#### Wall to wall pivot

Corner 135 degree pivot

Frosted wall to wall pivot

Wall to wall pivot

Two-sided pivot shower screen

Wall to wall pivot polished brass