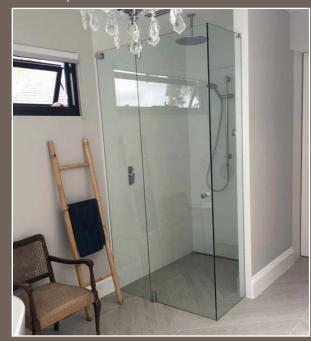

# HINGED FRAMELESS SHOWER SCREENS

- Quality chrome fittings and 10mm toughened safety glass
- Frameless minimal look
- Design flexibility allows for different configurations wall to wall, corner, two sided, three sided or over bath
- Gravity self-closing hinges
- Door can be hinged of glass or wall
- Choice of door handles
- Option of through the glass fittings such as toilet roll holders or towel rails
- Chrome is standard but other colours available
- Glass standard is clear but also available in Ultra clear, frosted, grey tint or bronze tint
- Every frameless sliding shower screen is custom made to fit your requirements
- Our shower screen experts will measure, quote and install to ensure you will have a trouble free installation

## Hinged Frameless

Wall to wall hinged shower screen

Hinged shower screen on hob

Hinged bath screen

Fixed panel shower screen

Two-sided shower screen — on bath edge

Wall to wall hinged shower screen