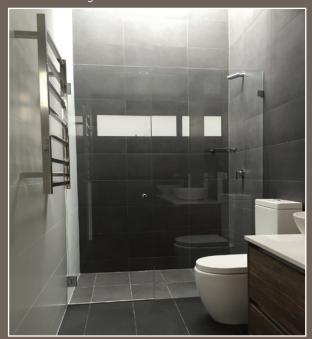

#### Wall to wall sliding shower screen

Corner sliding shower edge on bath

Wall to wall sliding bath screen

Wall to wall frosted sliding door

Three-sided sliding shower screen

Wall to wall sliding shower screen