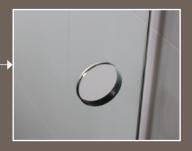

#### Custom colours available

40mm polished hole handle

Door floor guide

### Premium Shower Screen

135 degrees pivot

180 degrees pivot

Bracket

40mm polished hole handle

Knob handles

Stepped pivot

Flush pivot – polished brass finish