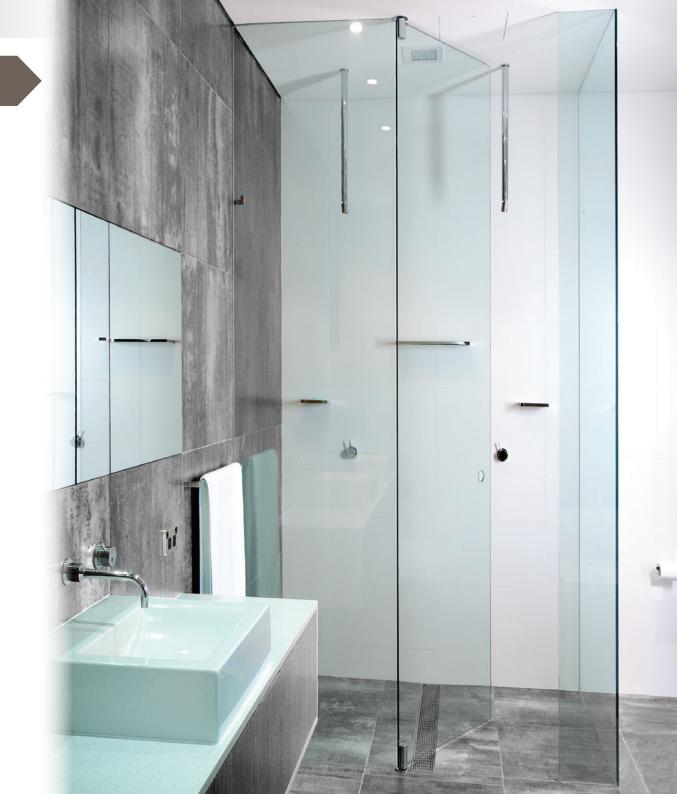

#### Wall to wall sliding shower screen

Corner sliding shower edge on bath

Wall to wall sliding bath screen

Wall to wall frosted sliding door

Three-sided sliding shower screen

Wall to wall sliding shower screen