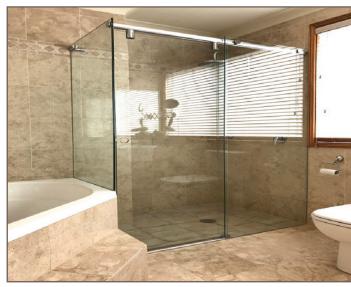

#### Wall to wall pivot

Corner 135 degree pivot

Frosted wall to wall pivot

Wall to wall pivot

Two-sided pivot shower screen

Wall to wall pivot polished brass