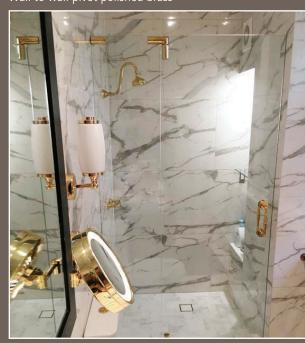

### Premium Shower Screen

135 degrees pivot

180 degrees pivot

Bracket

40mm polished hole handle

Knob handles

Stepped pivot

Flush pivot – polished brass finish

#### Wall to wall pivot

Corner 135 degree pivot

Frosted wall to wall pivot

Wall to wall pivot

Two-sided pivot shower screen

Wall to wall pivot polished brass