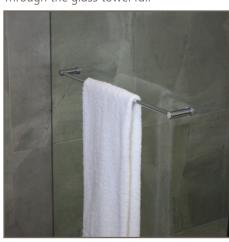

## Pivot System

Through the glass toilet roll holder

Through the glass towel rail