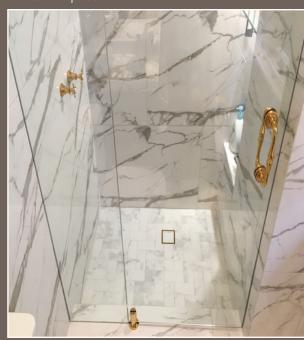

### Premium Shower Screen

135 degrees pivot

180 degrees pivot

Bracket

40mm polished hole handle

Knob handles

Stepped pivot

Flush pivot – polished brass finish

#### Wall to wall pivot

Corner 135 degree pivot

Frosted wall to wall pivot

Wall to wall pivot

Two-sided pivot shower screen

Wall to wall pivot polished brass