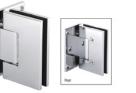

90 Degrees wall to glass bracket

90 Degrees glass to glass bracket

Glass to glass hinge

90 Degrees

wall to glass hinge

135 Degrees glass to glass hinge

Glass to glass bifold hinge