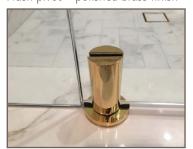

#### Available colours:

Matte Black

Brushed Nickel

Polished Brass

Polished Chrome

#### Custom colours available

40mm polished hole handle

Door floor guide