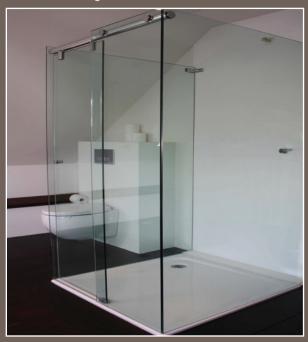

#### Wall to wall sliding shower screen

Corner sliding shower edge on bath

Wall to wall sliding bath screen

Wall to wall frosted sliding door

Three-sided sliding shower screen

Wall to wall sliding shower screen