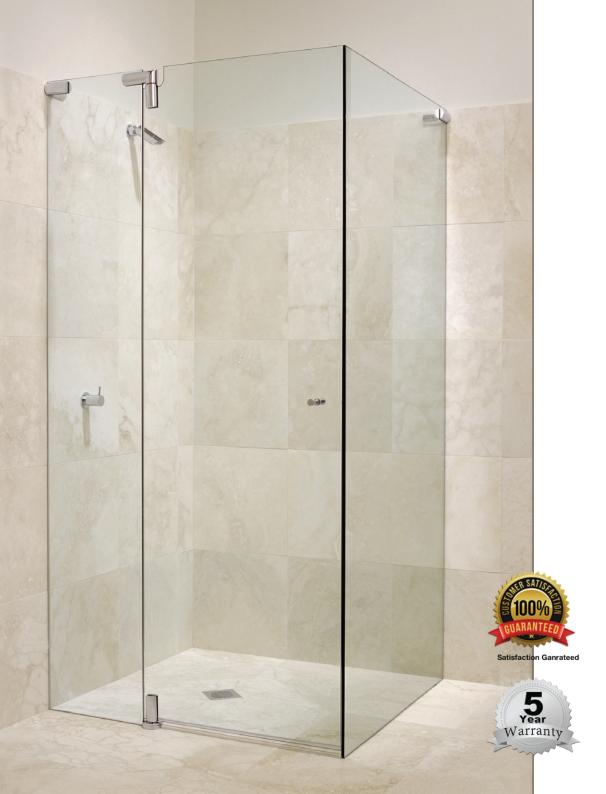

### Premium Shower Screen

135 degrees pivot

180 degrees pivot

Bracket

40mm polished hole handle

Knob handles

Stepped pivot

Flush pivot – polished brass finish