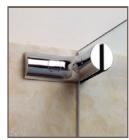

# PIVOT FRAMELESS SHOWER SCREENS \*\*George Duty\*\*

- Quality chrome fittings and 10mm safety glass give you that frameless look with the luxury of a weightless pivot door system
- Versatile design provides for door fixing to adjacent walls or panels at 90, 180 or 135 degrees
- Doors can be mounted on a flush tiled floor or inside a stepped floor design of 5-20mm drop
- Floor mounted design provides a safe and secure support for doors of up to 50kg
- Base pivot supports the load of the door directly on the floor
- Reliable gravity forced self-closing doors from approximately
   15 degrees
- All fixing screws are concealed for an aesthetic easy clean finish
- Fixing screws do not penetrate the water-proofing
- Doors open inward and outward
- Doors can be pivoted from the ceiling
- Wall brackets are reinforced and cantilevered to support fixed side panels
- Standard finish is chrome
- Other colour options available
- Every frameless pivot shower screen is custom made to fit your requirements

### Premium Shower Screen

135 degrees pivot

180 degrees pivot

Bracket

40mm polished hole handle

Knob handles

Stepped pivot

Flush pivot – polished brass finish

90 Degrees wall to glass bracket

90 Degrees glass to glass bracket

Glass to glass hinge

90 Degrees

wall to glass hinge

135 Degrees glass to glass hinge

Glass to glass bifold hinge