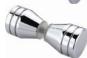

### Premium Shower Screen

135 degrees pivot

180 degrees pivot

Bracket

40mm polished hole handle

Knob handles

Stepped pivot

Flush pivot – polished brass finish