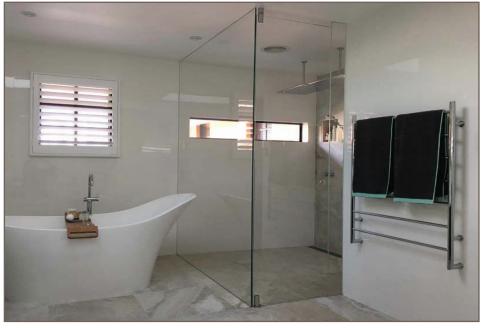

#### Wall to wall pivot

Corner 135 degree pivot

Frosted wall to wall pivot

Wall to wall pivot

Two-sided pivot shower screen

Wall to wall pivot polished brass