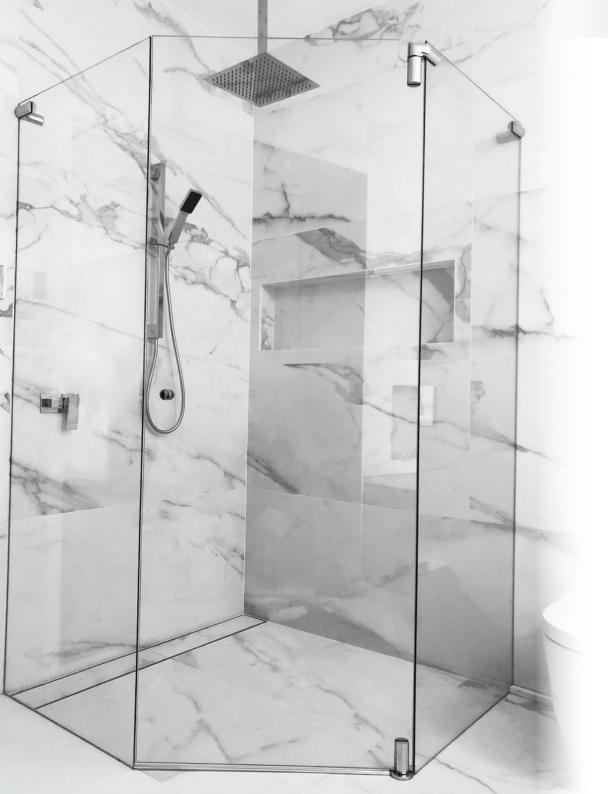

### Premium Shower Screen

135 degrees pivot

180 degrees pivot

Bracket

40mm polished hole handle

Knob handles

Stepped pivot

Flush pivot – polished brass finish