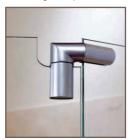

# PIVOT FRAMELESS SHOWER SCREENS \*\*George Duty\*\*

- Quality chrome fittings and 10mm safety glass give you that frameless look with the luxury of a weightless pivot door system
- Versatile design provides for door fixing to adjacent walls or panels at 90, 180 or 135 degrees
- Doors can be mounted on a flush tiled floor or inside a stepped floor design of 5-20mm drop
- Floor mounted design provides a safe and secure support for doors of up to 50kg
- Base pivot supports the load of the door directly on the floor
- Reliable gravity forced self-closing doors from approximately
   15 degrees
- All fixing screws are concealed for an aesthetic easy clean finish
- Fixing screws do not penetrate the water-proofing
- Doors open inward and outward
- Doors can be pivoted from the ceiling
- Wall brackets are reinforced and cantilevered to support fixed side panels
- Standard finish is chrome
- Other colour options available
- Every frameless pivot shower screen is custom made to fit your requirements

### Premium Shower Screen

135 degrees pivot

180 degrees pivot

Bracket

40mm polished hole handle

Knob handles

Stepped pivot

Flush pivot – polished brass finish