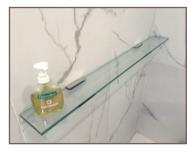

## ACCESSORIES options

Glass shower shelf

Shower squeegee

Through the glass toilet roll holder

Corner glass shelf