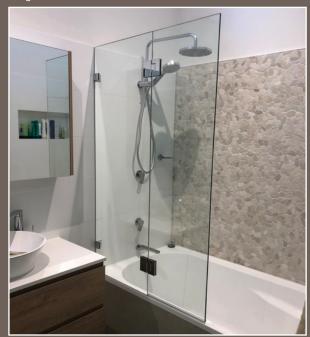

## Hinged Frameless

Wall to wall hinged shower screen

Hinged shower screen on hob

Hinged bath screen

Fixed panel shower screen

Two-sided shower screen — on bath edge

Wall to wall hinged shower screen