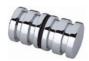

#### Aluminium sliding track system

Sliding mechanism – 8 ball bearing wheels

#### Available colours:

Matte Black

Brushed Nickel

Polished Brass

Polished Chrome