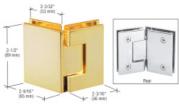

90 Degrees wall to glass bracket

90 Degrees glass to glass bracket

Glass to glass hinge

90 Degrees

wall to glass hinge

135 Degrees glass to glass hinge

Glass to glass bifold hinge