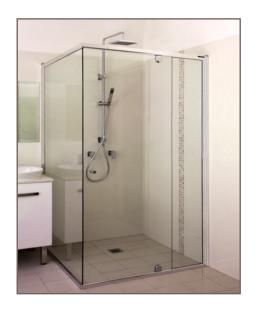

## Hinged Frameless

Wall to wall hinged shower screen

Hinged shower screen on hob

Hinged bath screen

Fixed panel shower screen

Two-sided shower screen — on bath edge

Wall to wall hinged shower screen