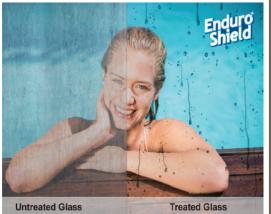

Silver Mirror on Gray

Round Mirror

Silver Mirror on Gray

Rectangular Mirror

Protective coating for glass – reduces cleaning time by up to 90%