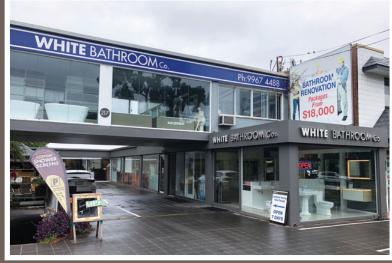

Hinged bath screen



Fixed panel shower screen



Two-sided shower screen — on bath edge



Wall to wall hinged shower screen





# SEMI FRAMELESS SHOWER SCREENS





#### Available colours:



- Quality Products
- Five Year Warranty
- Fair Trading Licence
- Safe and Secure
- Over **20 Years** Experience
- Tafe Qualified
- Proudly Australian
- Service Satisfaction
- Fully Insured

### **MIRRORS**

### **CUSTOM MADE**

- Some text about custom made mirrors and qualities
- Some text about custom made mirrors and qualities

Silver Mirror on Gray



Round Silver Mirror on Gray



Silver Mirror on Mirror



Silver Mirror on Mirror



Silver Mirror on Gray



Round Mirror



Silver Mirror on Gray



Rectangular Mirror







Protective coating for glass – reduces cleaning time by up to 90%









### CONTACT US NOW FOR A FREE MEASURE AND QUOTE:

**(** 9967 4488

**Q 0414 80 7777** - Hamid

whitebathroom.com.au

#### Visit our showroom:

217 Eastern Valley Way Willoughby North, NSW 2068