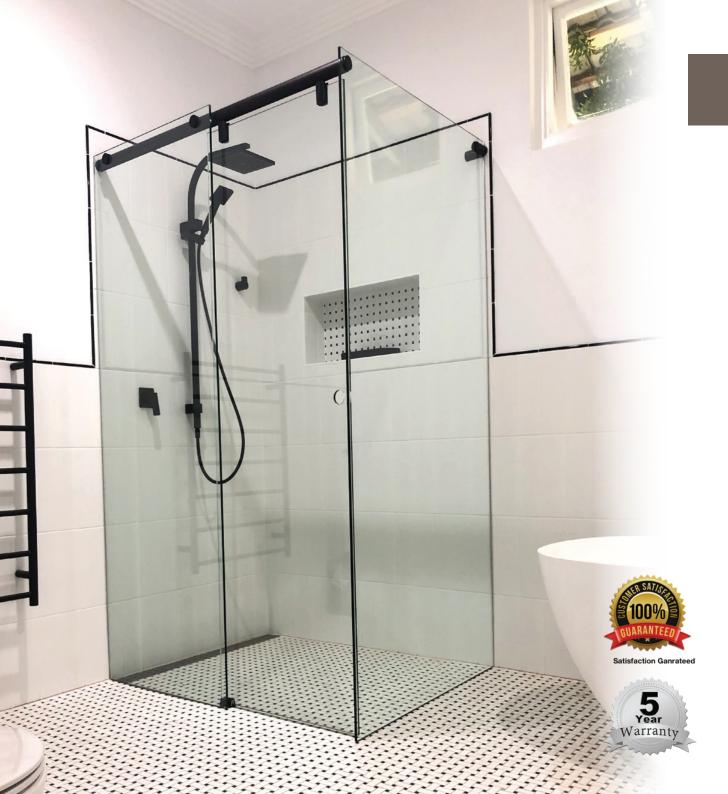

## Sliding Frameless

#### Wall to wall sliding shower screen

Corner sliding shower edge on bath

Wall to wall sliding bath screen

Wall to wall frosted sliding door

Three-sided sliding shower screen

Wall to wall sliding shower screen