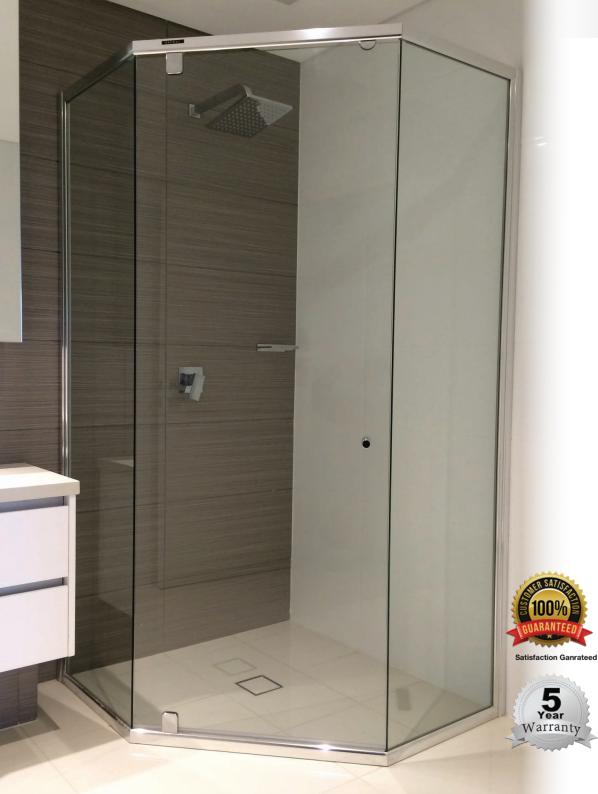

#### Wall to wall pivot

Corner 135 degree pivot

Frosted wall to wall pivot

Wall to wall pivot

Two-sided pivot shower screen

Wall to wall pivot polished brass