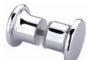

#### Custom colours available

40mm polished hole handle

Door floor guide

### Premium Shower Screen

135 degrees pivot

180 degrees pivot

Bracket

40mm polished hole handle

Knob handles

Stepped pivot

Flush pivot – polished brass finish