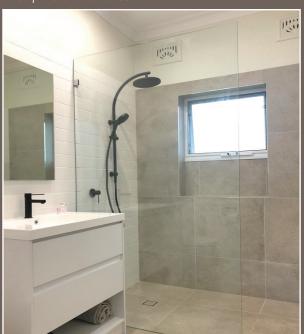

## Hinged Frameless

Wall to wall hinged shower screen

Hinged shower screen on hob

Hinged bath screen

Fixed panel shower screen

Two-sided shower screen — on bath edge

Wall to wall hinged shower screen