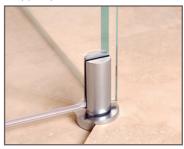

# PIVOT FRAMELESS SHOWER SCREENS \*\*George Duty\*\*

- Quality chrome fittings and 10mm safety glass give you that frameless look with the luxury of a weightless pivot door system
- Versatile design provides for door fixing to adjacent walls or panels at 90, 180 or 135 degrees
- Doors can be mounted on a flush tiled floor or inside a stepped floor design of 5-20mm drop
- Floor mounted design provides a safe and secure support for doors of up to 50kg
- Base pivot supports the load of the door directly on the floor
- Reliable gravity forced self-closing doors from approximately
   15 degrees
- All fixing screws are concealed for an aesthetic easy clean finish
- Fixing screws do not penetrate the water-proofing
- Doors open inward and outward
- Doors can be pivoted from the ceiling
- Wall brackets are reinforced and cantilevered to support fixed side panels
- Standard finish is chrome
- Other colour options available
- Every frameless pivot shower screen is custom made to fit your requirements

### Premium Shower Screen

135 degrees pivot

180 degrees pivot

Bracket

40mm polished hole handle

Knob handles

Stepped pivot

Flush pivot – polished brass finish