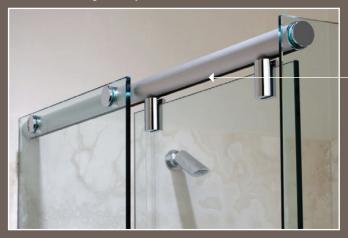

opens into your room or choosing an old-fashioned framed sliding shower screen
- Adaptable system, allows for different shower screen configurations: wall to wall, corner, three sided designs and even over the bath
- Fixed panels can be fitted either side of the door
- The fully integrated sliding system has an efficient enclosed roller operation that allows for a smooth, easy to use sliding door
- Small guide on the floor means it is easy to clean
- Standard fittings and track are a chrome finish
- Matte black, brushed nickel and polished brass are also available
- We also offer custom colours
- Minimum suggested width is 900mm
- Every frameless sliding shower screen is custom made to fit your requirements
- 5 year warranty on parts and installation

#### Aluminium sliding track system



Sliding mechanism – 8 ball bearing wheels



#### Available colours:

Matte Black

Brushed Nickel





Polished Brass

Polished Chrome





#### Custom colours available





40mm polished hole handle



Door floor guide







## Sliding Frameless





#### Wall to wall sliding shower screen



Corner sliding shower edge on bath



Wall to wall sliding bath screen



Wall to wall frosted sliding door



Three-sided sliding shower screen



Wall to wall sliding shower screen





# PIVOT FRAMELESS SHOWER SCREENS \*\*George Duty\*\*

- Quality chrome fittings and 10mm safety glass give you that frameless look with the luxury of a weightless pivot door system
- Versatile design provides for door fixing to adjacent walls or panels at 90, 180 or 135 degrees
- Doors can be mounted on a flush