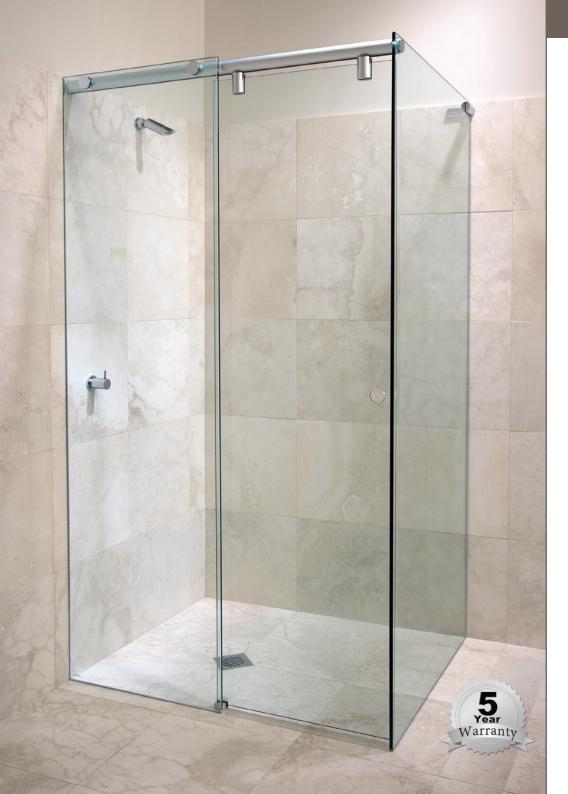

### **Shower Screen Experts**

- Quality fittings and 10mm toughened safety glass give you that frameless look with the flexibility of a sliding system
- Perfect for tight spaces in your bathroom, you no longer have to worry about choosing a shower door that opens into your room or choosing an old-fashioned framed sliding shower screen
- Adaptable system, allows for different shower screen configurations: wall to wall, corner, three sided designs and even over the bath
- Fixed panels can be fitted either side of the door
- The fully integrated sliding system has an efficient enclosed roller operation that allows for a smooth, easy to use sliding door
- Small guide on the floor means it is easy to clean
- Standard fittings and track are a chrome finish
- Matte black, brushed nickel and polished brass are also available
- We also offer custom colours
- Minimum suggested width is 900mm
- Every frameless sliding shower screen is custom made to fit your requirements
- 5 year warranty on parts and installation

#### Wall to wall sliding shower screen

Corner sliding shower edge on bath

Wall to wall sliding bath screen

Wall to wall frosted sliding door

Three-sided sliding shower screen

Wall to wall sliding shower screen