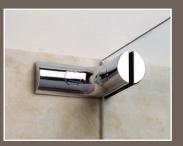

# PIVOT FRAMELESS SHOWER SCREENS \*\*George Duty\*\*

- Quality chrome fittings and 10mm safety glass give you that frameless look with the luxury of a weightless pivot door system
- Versatile design provides for door fixing to adjacent walls or panels at 90, 180 or 135 degrees
- Doors can be mounted on a flush tiled floor or inside a stepped floor design of 5-20mm drop
- Floor mounted design provides a safe and secure support for doors of up to 50kg
- Base pivot supports the load of the door directly on the floor
- Reliable gravity forced self-closing doors from approximately
   15 degrees
- All fixing screws are concealed for an aesthetic easy clean finish
- Fixing screws do not penetrate the water-proofing
- Doors open inward and outward
- Doors can be pivoted from the ceiling
- Wall brackets are reinforced and cantilevered to support fixed side panels
- Standard finish is chrome
- Other colour options available
- Every frameless pivot shower screen is custom made to fit your requirements

90 Degrees wall to glass bracket

90 Degrees glass to glass bracket

Glass to glass hinge

90 Degrees

wall to glass hinge

135 Degrees glass to glass hinge

Glass to glass bifold hinge