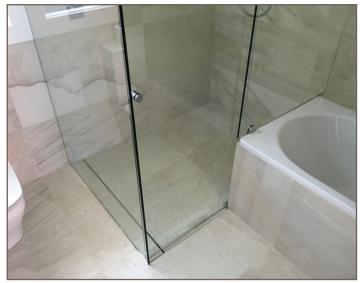

#### Wall to wall sliding shower screen

Corner sliding shower edge on bath

Wall to wall sliding bath screen

Wall to wall frosted sliding door

Three-sided sliding shower screen

Wall to wall sliding shower screen