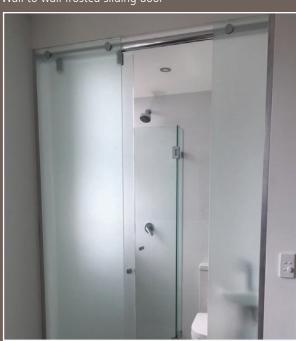

#### Wall to wall sliding shower screen

Corner sliding shower edge on bath

Wall to wall sliding bath screen

Wall to wall frosted sliding door

Three-sided sliding shower screen

Wall to wall sliding shower screen