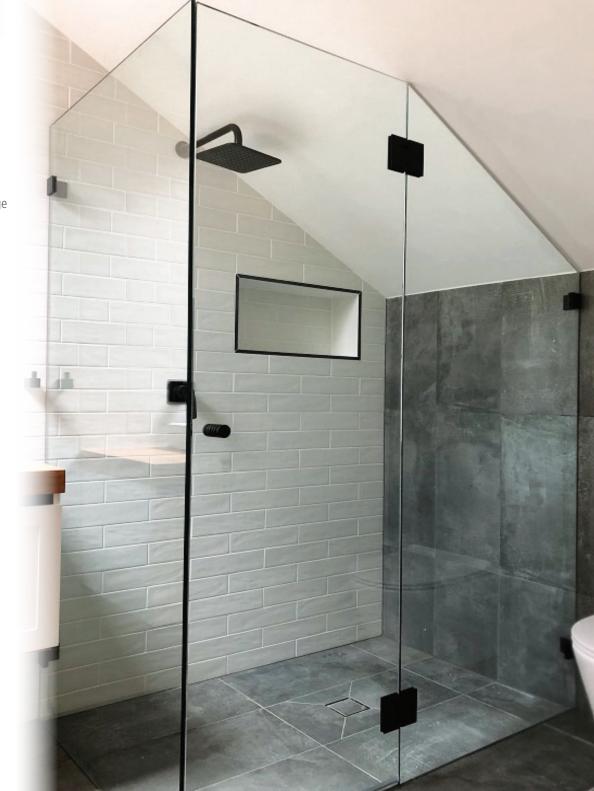

# PIVOT FRAMELESS SHOWER SCREENS \*\*George Duty\*\*

- Quality chrome fittings and 10mm safety glass give you that frameless look with the luxury of a weightless pivot door system
- Versatile design provides for door fixing to adjacent walls or panels at 90, 180 or 135 degrees
- Doors can be mounted on a flush tiled floor or inside a stepped floor design of 5-20mm drop
- Floor mounted design provides a safe and secure support for doors of up to 50kg
- Base pivot supports the load of the door directly on the floor
- Reliable gravity forced self-closing doors from approximately
   15 degrees
- All fixing screws are concealed for an aesthetic easy clean finish
- Fixing screws do not penetrate the water-proofing
- Doors open inward and outward
- Doors can be pivoted from the ceiling
- Wall brackets are reinforced and cantilevered to support fixed side panels
- Standard finish is chrome
- Other colour options available
- Every frameless pivot shower screen is custom made to fit your requirements

### Premium Shower Screen

135 degrees pivot

180 degrees pivot

Bracket

40mm polished hole handle

Knob handles

Stepped pivot

Flush pivot – polished brass finish