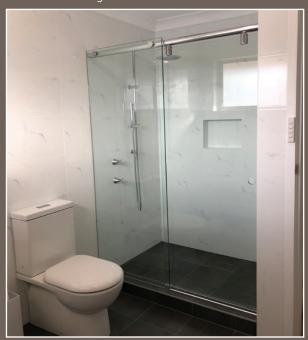

#### Wall to wall sliding shower screen

Corner sliding shower edge on bath

Wall to wall sliding bath screen

Wall to wall frosted sliding door

Three-sided sliding shower screen

Wall to wall sliding shower screen