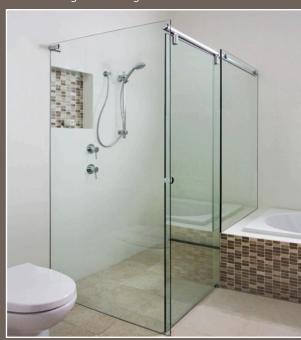

#### Wall to wall sliding shower screen

Corner sliding shower edge on bath

Wall to wall sliding bath screen

Wall to wall frosted sliding door

Three-sided sliding shower screen

Wall to wall sliding shower screen