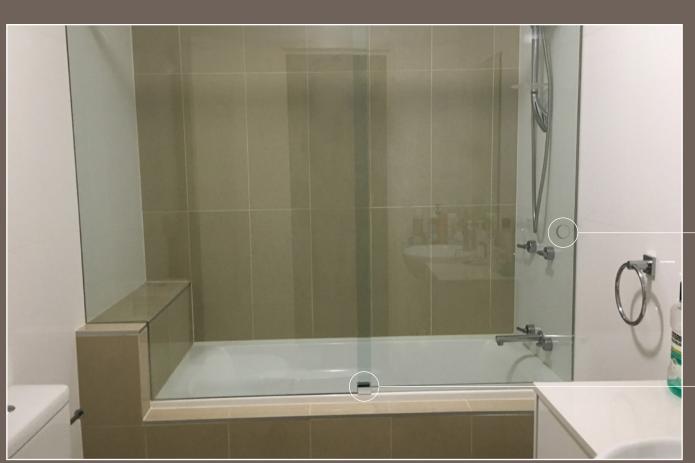

#### Wall to wall sliding shower screen

Corner sliding shower edge on bath

Wall to wall sliding bath screen

Wall to wall frosted sliding door

Three-sided sliding shower screen

Wall to wall sliding shower screen