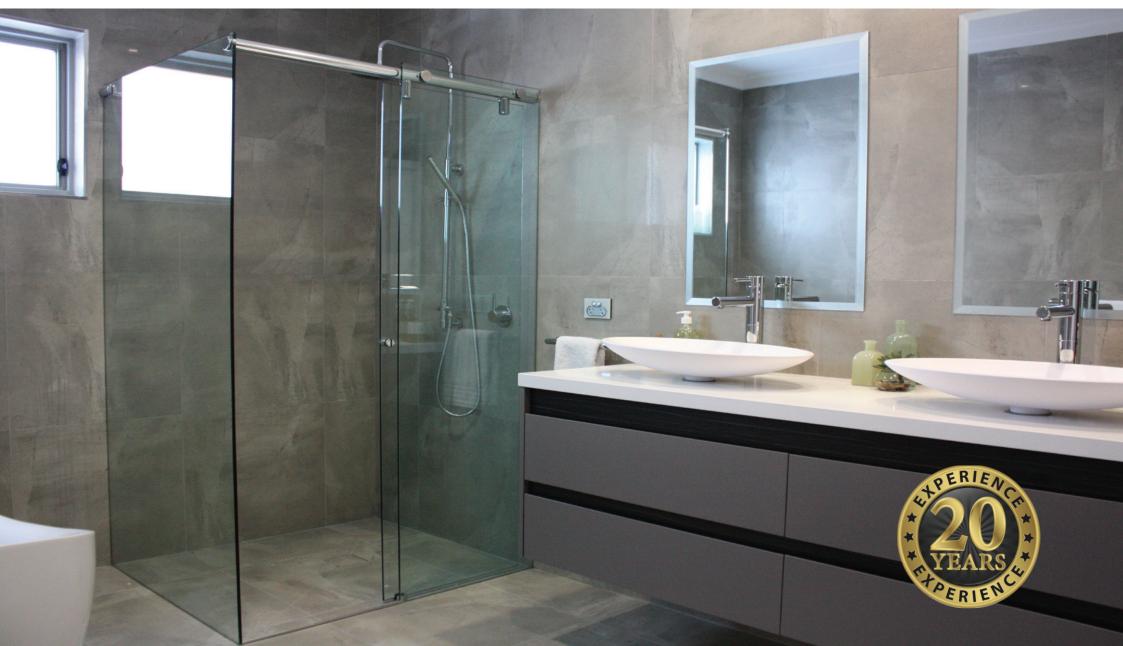

### **Shower Screen Experts**

- Quality fittings and 10mm toughened safety glass give you that frameless look with the flexibility of a sliding system
- Perfect for tight spaces in your bathroom, you no longer have to worry about choosing a shower door that opens into your room or choosing an old-fashioned framed sliding shower screen
- Adaptable system, allows for different shower screen configurations: wall to wall, corner, three sided designs and even over the bath
- Fixed panels can be fitted either side of the door
- The fully integrated sliding system has an efficient enclosed roller operation that allows for a smooth, easy to use sliding door
- Small guide on the floor means it is easy to clean
- Standard fittings and track are a chrome finish
- Matte black, brushed nickel and polished brass are also available
- We also offer custom colours
- Minimum suggested width is 900mm
- Every frameless sliding shower screen is custom made to fit your requirements
- 5 year warranty on parts and installation

#### Wall to wall sliding shower screen

Corner sliding shower edge on bath

Wall to wall sliding bath screen

Wall to wall frosted sliding door

Three-sided sliding shower screen

Wall to wall sliding shower screen