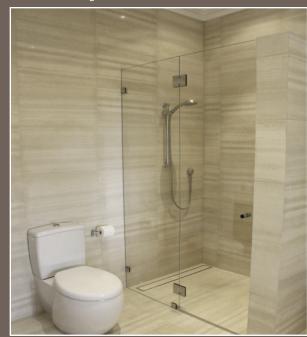

## Pivot System

Through the glass toilet roll holder

Through the glass towel rail

#### Wall to wall pivot

Corner 135 degree pivot

Frosted wall to wall pivot

Wall to wall pivot

Two-sided pivot shower screen

Wall to wall pivot polished brass