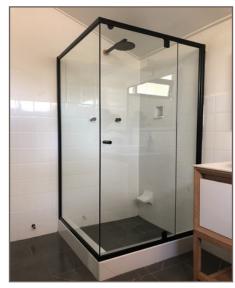

# HINGED FRAMELESS SHOWER SCREENS

- Quality chrome fittings and 10mm toughened safety glass
- Frameless minimal look
- Design flexibility allows for different configurations wall to wall, corner, two sided, three sided or over bath
- Gravity self-closing hinges
- Door can be hinged of glass or wall
- Choice of door handles
- Option of through the glass fittings such as toilet roll holders or towel rails
- Chrome is standard but other colours available
- Glass standard is clear but also available in Ultra clear, frosted, grey tint or bronze tint
- Every frameless sliding shower screen is custom made to fit your requirements
- Our shower screen experts will measure, quote and install to ensure you will have a trouble free installation

## Hinged Frameless

Wall to wall hinged shower screen

Hinged shower screen on hob

Hinged bath screen

Fixed panel shower screen

Two-sided shower screen — on bath edge

Wall to wall hinged shower screen