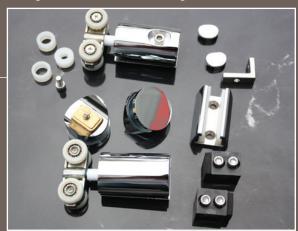

#### Aluminium sliding track system

Sliding mechanism – 8 ball bearing wheels

#### Available colours:

Matte Black

Brushed Nickel

Polished Brass

Polished Chrome

#### Custom colours available

40mm polished hole handle

Door floor guide