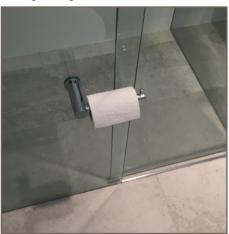

## Pivot System

Through the glass toilet roll holder

Through the glass towel rail