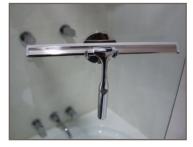

## ACCESSORIES options

Glass shower shelf

Shower squeegee

Through the glass toilet roll holder

Corner glass shelf