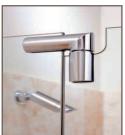

## Pivot System

Through the glass toilet roll holder

Through the glass towel rail

## ACCESSORIES options

Glass shower shelf

Shower squeegee

Through the glass toilet roll holder

Corner glass shelf