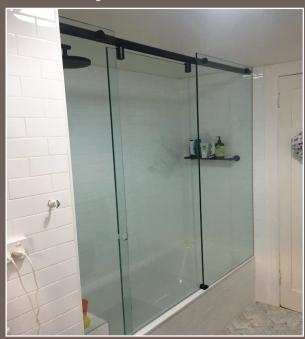

#### Available colours:

Matte Black

Brushed Nickel

Polished Brass

Polished Chrome

#### Wall to wall sliding shower screen

Corner sliding shower edge on bath

Wall to wall sliding bath screen

Wall to wall frosted sliding door

Three-sided sliding shower screen

Wall to wall sliding shower screen