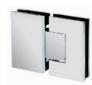

### Premium Shower Screen

135 degrees pivot

180 degrees pivot

Bracket

40mm polished hole handle

Knob handles

Stepped pivot

Flush pivot – polished brass finish