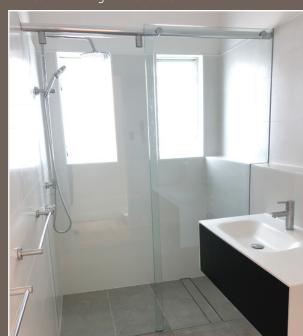

#### Wall to wall sliding shower screen

Corner sliding shower edge on bath

Wall to wall sliding bath screen

Wall to wall frosted sliding door

Three-sided sliding shower screen

Wall to wall sliding shower screen