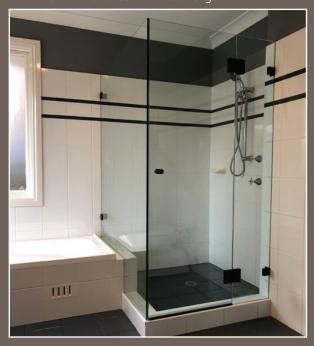

## Sliding Frameless

#### Wall to wall sliding shower screen

Corner sliding shower edge on bath

Wall to wall sliding bath screen

Wall to wall frosted sliding door

Three-sided sliding shower screen

Wall to wall sliding shower screen