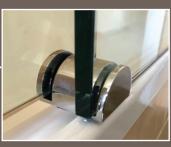

#### Aluminium sliding track system

Sliding mechanism – 8 ball bearing wheels

#### Custom colours available

40mm polished hole handle

Door floor guide