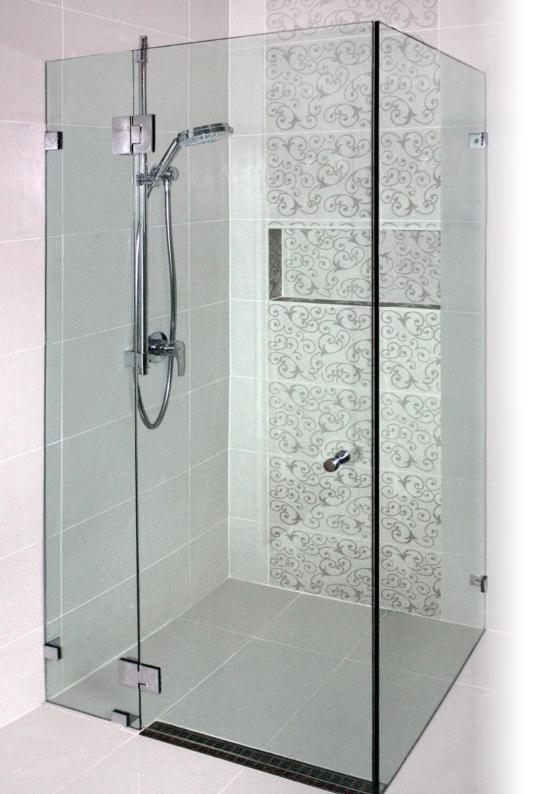

# HINGED FRAMELESS SHOWER SCREENS

- Quality chrome fittings and 10mm toughened safety glass
- Frameless minimal look
- Design flexibility allows for different configurations wall to wall, corner, two sided, three sided or over bath
- Gravity self-closing hinges
- Door can be hinged of glass or wall
- Choice of door handles
- Option of through the glass fittings such as toilet roll holders or towel rails
- Chrome is standard but other colours available
- Glass standard is clear but also available in Ultra clear, frosted, grey tint or bronze tint
- Every frameless sliding shower screen is custom made to fit your requirements
- Our shower screen experts will measure, quote and install to ensure you will have a trouble free installation

## Hinged Frameless

Wall to wall hinged shower screen

Hinged shower screen on hob

Hinged bath screen

Fixed panel shower screen

Two-sided shower screen — on bath edge

Wall to wall hinged shower screen